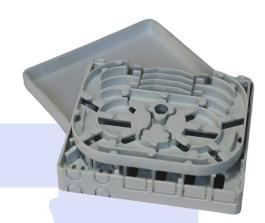

## **DESCRIPTION**

The equipment is used as a termination port for the feeder cable to connect with drop cable in FTTx communications networks systems. The fibre splicing, splitting and distribution can be done in this box, and it provides solid protection and management for the FTTx network builing.

## **FEATURES**

- 1) With protective doors (dust proof)
- 2) Suitable for many different types of adaptors
- 3) Embedded type surface for an easy installation and removal
- 4) Available for SC Simplex or LC Duplex
- 5) Box can be used as a surface mounted installation or concealed panel installation