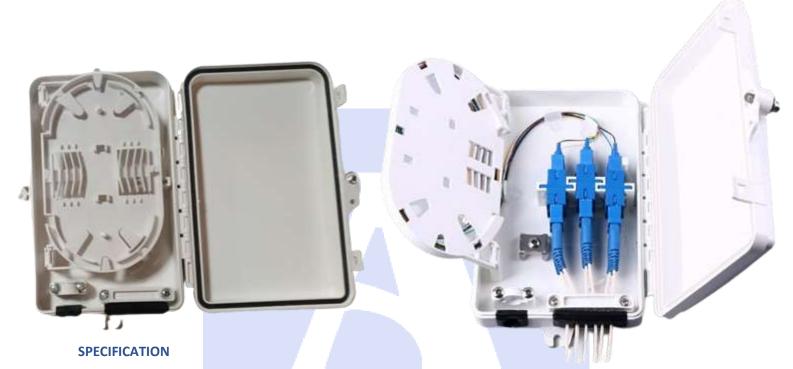

## **KB6 SPEC SHEET**

| MODEL | DIMENSION      | ADAPTER TYPE               | MAX.     | MATERIAL |
|-------|----------------|----------------------------|----------|----------|
|       | (L x W) mm     |                            | CAPACITY |          |
| KB6   | 240 x 140 x 40 | SC/APC                     | 6FO      | ABS      |
|       |                | SC/UPC                     |          |          |
|       |                | LC/APC                     |          |          |
|       |                | SC/UPC<br>LC/APC<br>LC/UPC |          |          |

## **DESCRIPTION**

The equipment is used as a termination port for the feeder cable to connect with drop cable in FTTx communications networks systems. The fibre splicing, splitting and distribution can be done in this box, and it provides solid protection and management for the FTTx network builing.

## **FEATURES**

- 1) With protective doors (dust proof)
- 2) Suitable for many different types of adaptors
- 3) Embedded type surface for an easy installation and removal
- 4) Available for SC Simplex or LC Duplex
- 5) Box can be used as a surface mounted installation or concealed panel installation