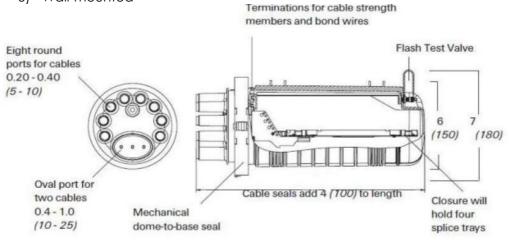

## **Features**

- Reinforce rebar on the body of closure make excellent performance under
- impact, pulling, tension etc
- Convenient to increase or reduce trays/ cassette for capacity requirement
- Spacious storing tray/ cassette for storing and maintenance
- 3 fixing item/designs to prevent fiber cable from external effect
- Can be used from- 40 °C to +65°C temperature range
- Easy to re-enter without tools
- Integrated seal, air tight and water proof, flame-retarded
- Exquisite small Dimension design, convenience installation application

## **Application**

- 1) Suitable for ribbon & non-ribbon fibres
- 2) Aerial
- 3) Cable Duct
- 4) Direct Burial
- 5) Wall-mounted

\* K Liebenberg \* Managing Director 1996/00250/07