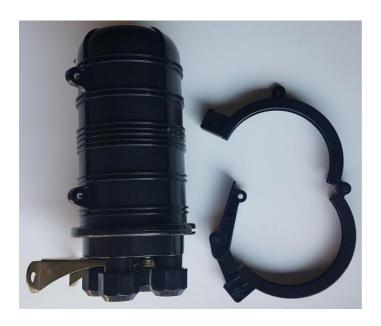

## **AD48-4M Spec sheet**

## **Features**

- 1) Reinforced on the body of the dome joint to give excellent performance under impact, pulling, tension etc
- 2) Convenient to increase or reduce splice trays for capacity requirement
- 3) Spacious storing tray for storing & maintenance
- 4) 3 fixing items/designs to prevent fibre cable from any external effects
- 5) Can be used from -40°C to 65°C
- 6) Easy to re-enter without tools
- 7) Integrated seal, flame-retardant, airtight & waterproof
- 8) Exquisite small dimension design

## **Application**

- 1) Suitable for ribbon & non-ribbon fibres
- 2) Aerial
- 3) Cable Duct
- 4) Direct Burial
- 5) Wall-mounted

| MODEL | Dimension      | Cable | Cable    | Max.     | Core      | Sealing    |
|-------|----------------|-------|----------|----------|-----------|------------|
|       | (DxH) mm       | ports | Diameter | Capacity | capacity  | structure  |
|       |                |       |          |          | per tray  |            |
| AD48- | φ140(φ115)*275 | 4     | 4 Ports  | 48       | 12F       | Mechanical |
| 4M    |                |       | for Max. |          | capacity  | seal       |
|       |                |       | ф16      |          | tray      |            |
|       |                |       |          |          | available |            |